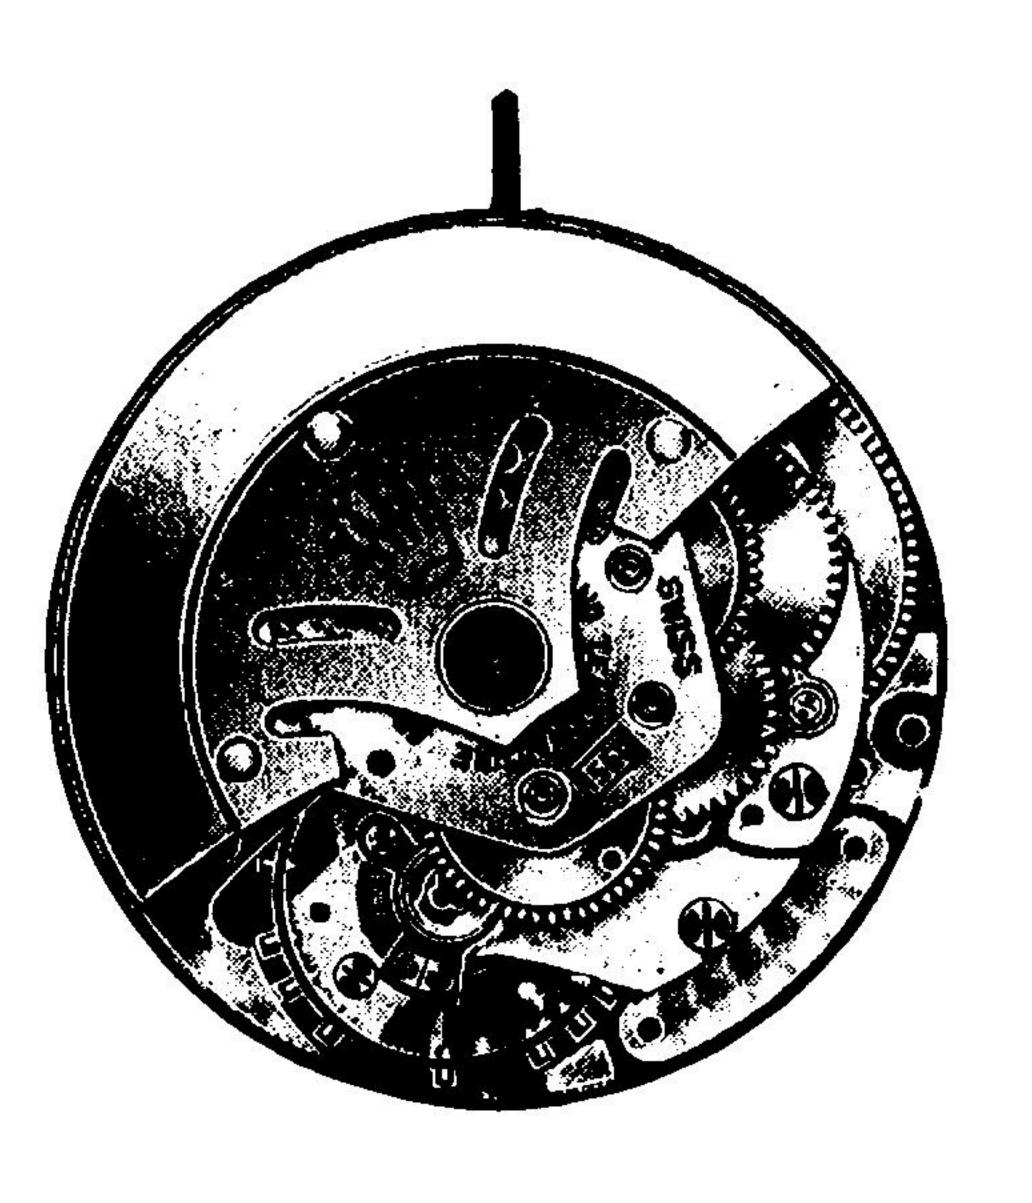

## Calibre 1560

Ø 28,50 mm

Ht. 5,75 mm

Alt. 18.000

Dérivé du calibre

Based on calibre

Derivado del calibre

Abgeleitet vom Kaliber

Derivato dal calibro

1530

Boîte de fournitures Nº 01560

gravé sur le pont du dispositif automatique engraved on the automatic device bridge grabado sobre el puente del dispositivo automático graviert auf der Brücke für Automatik inciso sul ponte del dispositivo automatico

1560

Automatique
Selfwinding
Automático
Automatisch
Automatico

Seconde au centre
Centre second
Segundero central
Zentrumsekunde
Secondi al centro

Amortisseur

Shock-absorber

Amortiguador

Stossicherung

Ammortizzatore

26 pierres
26 jewels
26 piedras
26 Steine
26 pietre

1:1

7977\*

7980\*

7971\*

7986\*

7976\*

7990\*

2 4

7978\*

7981\*

7991

55051\*

voir concordance
see concordance
mirar concordancia
siehe Übereinstimmungstabelle
guardare concordanzia

## Calibre 1560

| Même<br>pièce<br>calibre | No    | Français               | English               | Español                | Deutsch                | Italiano               |
|--------------------------|-------|------------------------|-----------------------|------------------------|------------------------|------------------------|
|                          | 7971  | Ressort de protection  | Protecting spring     | Muelle de protección   | Schutzfeder für        | Molla di protezione    |
|                          |       | du spiral              | for hairspring        | del espiral            | Spiralfeder            | della spirale          |
|                          | 7976  | Pont de balancier      | Balance bridge        | Puente de volante      | Unruhbrücke            | Ponte del bilanciere   |
|                          | 7977  | Porte-piton            | Stud holder           | Porta-pitón            | Spiralklötzchen-Träger | Porta-pitone           |
|                          | 7978  | Vis de porte-piton     | Screw for stud        | Tornillo de            | Schraube für Spiral-   | Vite del               |
|                          |       |                        | holder                | porta-pitón            | klötzchen-Träger       | porta-pitone           |
|                          | 7980  | Balancier avec spiral  | Balance with breguet  | Volante con espiral    | Unruh mit Breguet-     | Bilanciere con spirale |
|                          |       | breguet, réglé         | hairspring, regulated | breguet, regulado      | spirale, reguliert     | breguet, regolato      |
|                          | 7981  | Vis réglante           | Screw for regulating  | Tornillo regulador     | Regulierschraube       | Vite di regolazione    |
|                          |       | de balancier           | the balance           | de volante             | für Unruh              | del bilanciere         |
|                          | 7986  | Pont du                | Automatic device      | Puente del             | Brücke                 | Ponte del              |
|                          |       | dispositif automatique | bridge                | dispositivo automático | für Automatik          | dispositivo automatico |
| s.                       | 7990  | Module de remontoir    | Automatic device      | Módulo de remontuar    | Automatik-             | Modulo di ricarica     |
|                          |       | automatique            | module                | automático             | Baugruppe              | automatica             |
|                          | 7991  | Jeu de vis             | Set of screws         | Juego de tornillos     | Schraubensatz          | Gioco di viti          |
|                          | 8130  | Platine                | Main plate            | Platina                | Werkplatte             | Piastra                |
| 3035                     | 55051 | Vis de piton           | Screw for stud        | Tornillo de pitón      | Schraube für           | Vite del pitone        |
|                          |       |                        |                       |                        | Spiralklötzchen        |                        |
|                          |       |                        |                       |                        |                        |                        |
|                          |       |                        |                       |                        |                        |                        |
|                          |       |                        |                       |                        |                        |                        |